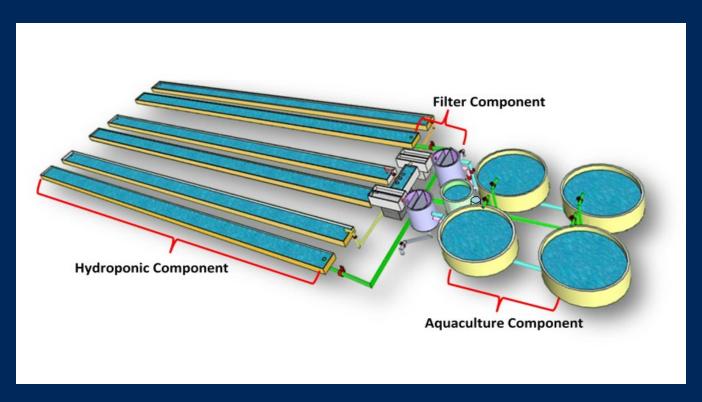

# **Our Sustainable Farming Practices**

The Production of animal Protein is often associated with high nutrient discharges into the environment.

RAS Technology allows us to separate solid discharge from dissolved organics.

Dissolved Nutrients can be used to grow high value plant products and eliminated a significant proportion of the nitrogen and phosphorus discharged to the environment.

## **DECOUPLED AQUAPONICS**

Recirculating aquaculture allows a fish and plant partnership to utilize the nutrients efficiently.

Fish are Happy!

Plants are Happy!

We produce more food!