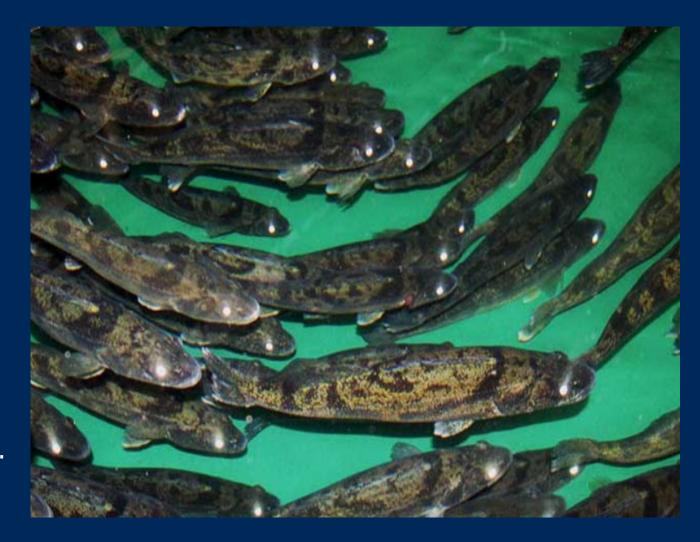

#### **Fish Selection**

We focus on high quality, high Value fish species that are underrepresented in the commercial aquaculture industry

**High Value** 

**Locally Recognized** 

**Existing Markets** 

Limited or Compromised Natural Fisheries

Undomesticated
Species
Brood/Genetics

# **Walleye Production Goals**

- 1. Produce 1000 us tons of live weight Walleye Production per year.
- 2. Capture excess nutrients and generate positive revenue streams.
- 3. Reduce water use and promote regenerative farming practices.
- 4. Genetic selection of good performers and feedback to broodstock program.
- 5. Justify the scale up to 4,000 MT locally.